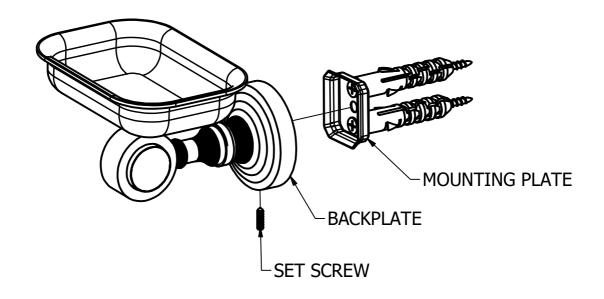

## **Step2:** Attach Bracket to Mounting Plate

Place bracket on mounting plate and secure by tightening set screw as shown below.