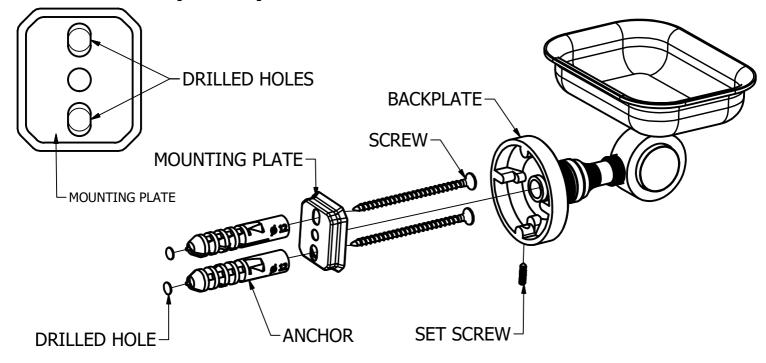

## Step1: Drill Holes in Wall for screws or screw anchors and attached Mounting plate to Wall

Determine your desired location for installation and make a mark for the location of the mounting plate. Remove mounting plate from backplate by loosening set screw in backplate as pictured below. Place center hole of mounting plate over mark made above. Make 2 marks where mounting screws will be placed as shown below. Drill hole at each of the marks. (You may substitute other style mounting anchors or screws if desired). Place anchors into the holes made. Place mounting plate over holes and secure to mounting surface using screws as shown below.